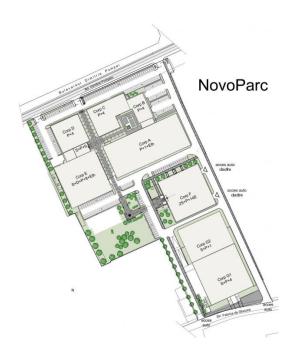

officefinder.ro

**Building information** 

Building status

Parking ratio

Location

Total building area

Office to let

## Novo Business Park B+C

Bucharest, Sector 2, 6 Dimitrie Pompeiu Blvd.



#### Commercial terms

| Office space*      | after login * |
|--------------------|---------------|
| Parking            | after login * |
| Service charge*    | after login * |
| Minimum lease term | after login * |
| Availability       | after login * |
|                    |               |

\* Asking terms for m<sup>2</sup>/month

Available space Building completely leased



Aleea Paris Map data ©2022

Existing

To be agreed

8 700 sq m

# officefinder.ro

### Typical floor plan



### Public transport

Metro: M2 Bus: 243, 343, 461 Tram: 16, 36



& +40 21 302 3400 More information